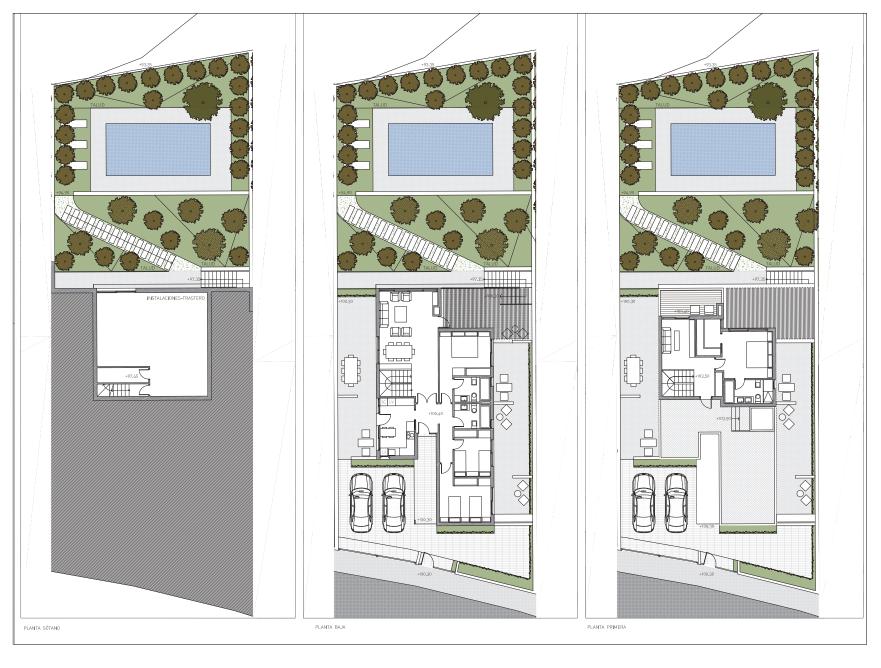

# Type 2 · Villa 5

#### **TOTAL**

Plot 587,23 m<sup>2</sup>

Total m² built 755,3 m²

Terraces & Gardens 499,65 m<sup>2</sup>

m2 may slightly vary during execution of works.

### **Basement Level**

Basement 78,00 m² built

Pool & Gardens 247,75 m<sup>2</sup>

### **Ground Floor**

Interior 125,50 m<sup>2</sup> built

Terraces & Gardens 189,60 m<sup>2</sup>

## Top Floor

Interior 52,15 m<sup>2</sup> built

Solarium 62,30 m<sup>2</sup>