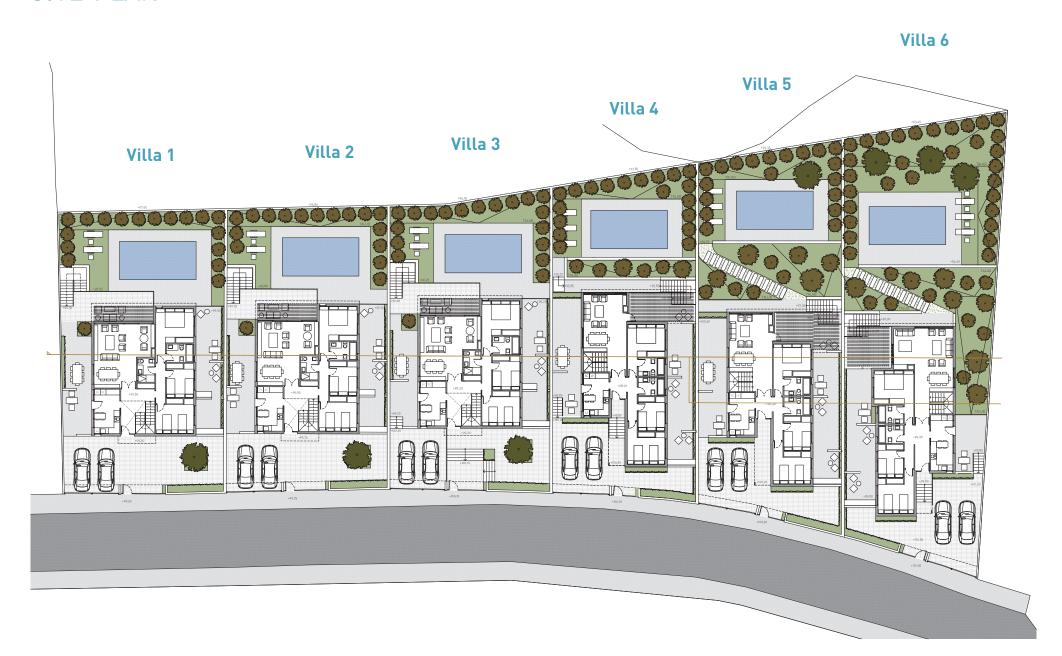

# SITE PLAN



# Type 1 · Villa 2

### TOTAL

Plot 504,69 m<sup>2</sup>

Total m<sup>2</sup> built 695,08 m<sup>2</sup>

Terraces & Gardens 438,30 m<sup>2</sup>



m2 may slightly vary during execution of works.

### Basement Level

Basement 81,00 m<sup>2</sup> built

Pool & Gardens 165,00 m<sup>2</sup>

## **Ground Floor**

Interior 137,60 m<sup>2</sup> built

Terraces & Gardens 198,95 m<sup>2</sup>

### Top Floor

Interior 38,18 m<sup>2</sup> built

Solarium 74,35 m<sup>2</sup>

# Type 2 · Villa 5

#### **TOTAL**

Plot 587,23 m<sup>2</sup>

Total m² built 755,3 m²

Terraces & Gardens 499,65 m<sup>2</sup>



m2 may slightly vary during execution of works.

### **Basement Level**

Basement 78,00 m² built

Pool & Gardens 247,75 m<sup>2</sup>

### **Ground Floor**

Interior 125,50 m<sup>2</sup> built

Te