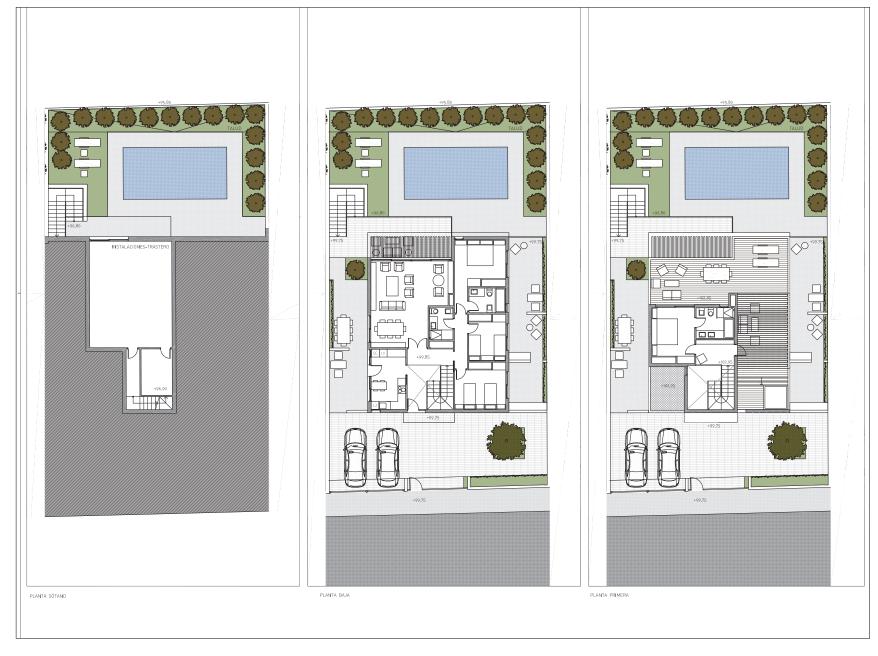

# Type 1 · Villa 2

### TOTAL

Plot 504,69 m<sup>2</sup>

Total m<sup>2</sup> built 695,08 m<sup>2</sup>

Terraces & Gardens 438,30 m<sup>2</sup>

m2 may slightly vary during execution of works.

### Basement Level

Basement 81,00 m<sup>2</sup> built

Pool & Gardens 165,00 m<sup>2</sup>

## **Ground Floor**

Interior 137,60 m<sup>2</sup> built

Terraces & Gardens 198,95 m<sup>2</sup>

### Top Floor

Interior 38,18 m<sup>2</sup> built

Solarium 74,35 m<sup>2</sup>